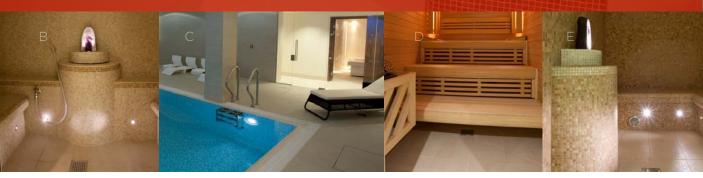

#### A: Shower & Ice:

To complement the sauna and steam rooms, a combined feature shower and exhilarating ice fountain enables users to cool down after a heat treatment.

#### B: Rhassoul:

This room gently leads users through the cleansing cycle. A state of the art, fully programmed facility for steam, mud application, drying and showering. Pure luxury...

#### C: Bathing & Massage:

Finally, two Helo water massage beds and a high-intensity Helo massage bath complete this sumptuous spa experience

## D: Sauna:

The swish herbal sauna incorporates horizontal Hemlock and curved Abachi wood bench fronts, designed with both style and comfort in mind. An automatic heater-dosing system maintains a steady humidity and aroma, complemented by subtle column lighting to help the bather relax and unwind.

## E: Tiled Steam:

This contemporary style steam room is tiled in terrazzo mosaics with a bespoke steam column featuring a stunning up-lit cathedral amethyst crystal.

Helo Commercial Sales - Tel: 01342-300555 Email: sales@helo.co.uk