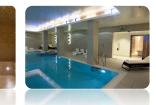

#### C: Bathing & Massage:

Finally, two Helo water massage beds and a high-intensity Helo massage bath complete this sumptuous spa experience